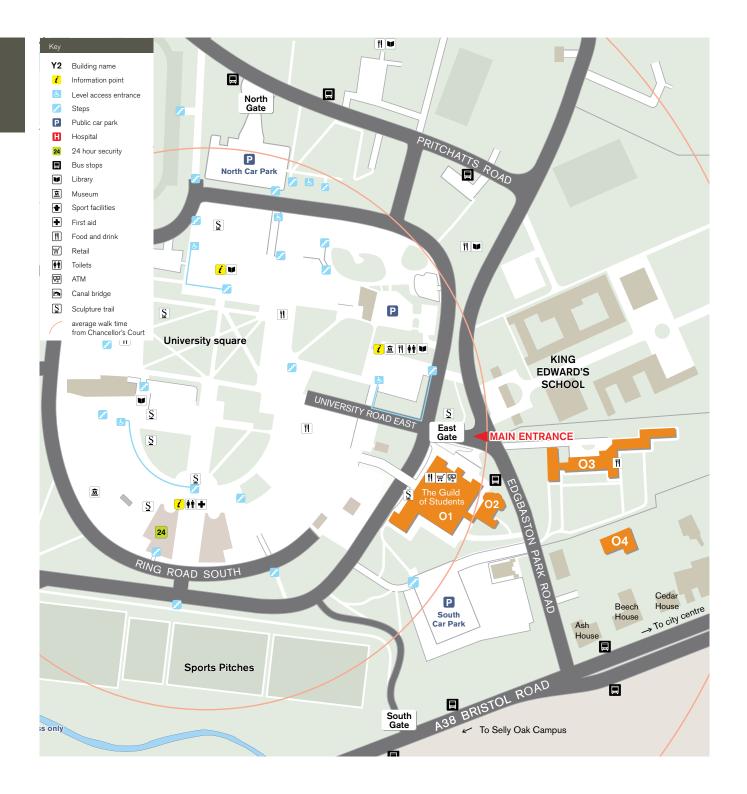

#### Orange Zone

- O1 The Guild of Students
- O2 St Francis Hall
- **O3** University House
- **O4** Elm House