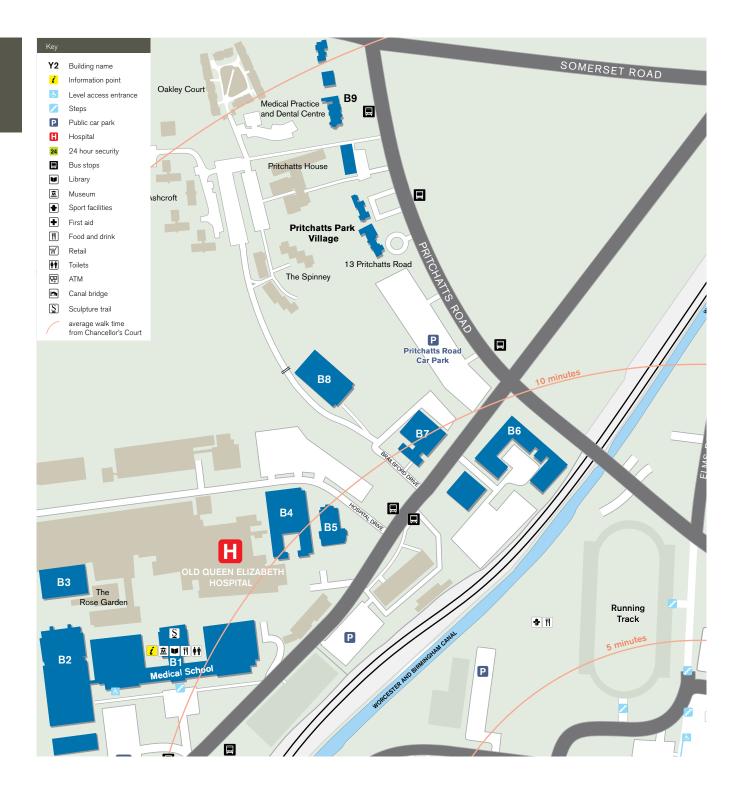

#### Blue Zone

- **B1** Medical School
- **B2** Institute of Biomedical Research including IBR West
- **B3** Wellcome Clinical Research Facility (1st floor)
- **B4** Robert Aitken Institute for Clinical Research
- **B5** CRUK Institute for Cancer Studies and Denis Howell Building
- **B6** Research Park
- B7 90 Vincent Drive
- **B8** Henry Wellcome Building for Biomolecular NMR Spectroscopy
- **B9** Medical Practice and Dental Centre