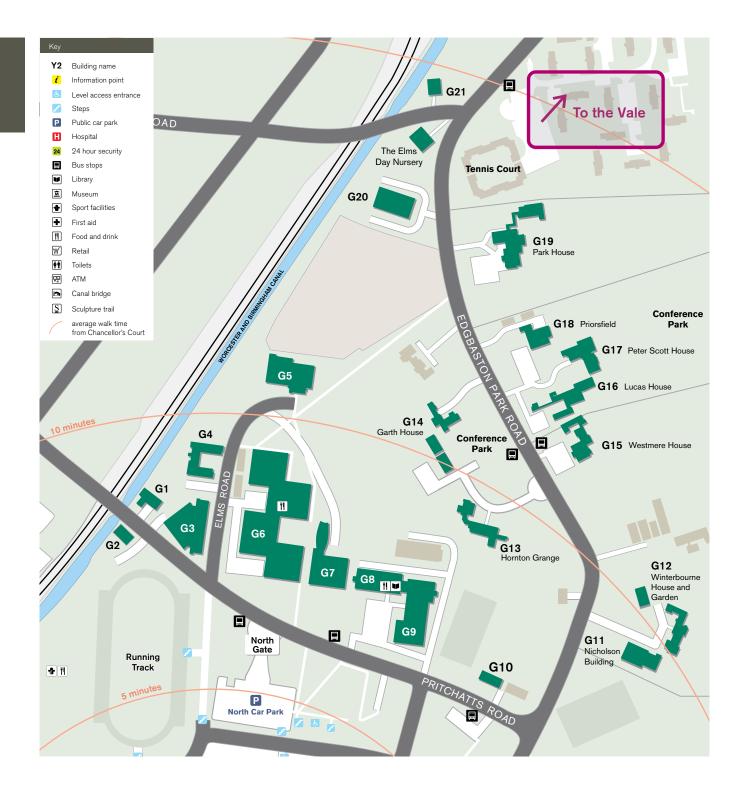

#### Green Zone

- G1 32 Pritchatts Road
- G2 31 Pritchatts Road
- G3 European Research Institute
- G4 3 Elms Road
- **G5** Computer Centre
- G6 Metallurgy and Materials
- G7 IRC Net Shape Laboratory
- **G8** Gisbert Kapp Building
- **G9** 52 Pritchatts Road
- G10 54 Pritchatts Road
- G11 Nicholson Building
- G12 Winterbourne House and Garden
- G15 Westmere
- G18 Priorsfield
- G19 Park House
- G20 Elms Plant
- G21 Park Grange
- **G22** Elms Dav Nurserv

#### Green Zone Conference Park

- G13 Hornton Grange
- G14 Garth House
- G16 Lucas House
- G17 Peter Scott House