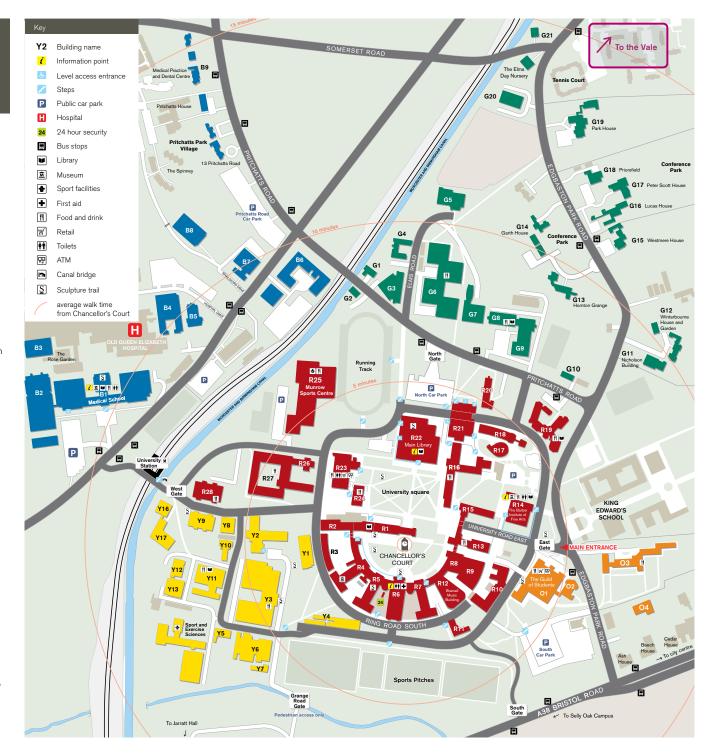

#### **Red Zone**

- R1 Law Building
- R2 Frankland Building
- R3 Hills Building
- R4 Aston Webb A Block, Earth Sciences
- R5 Aston Webb B Block
- R6 Aston Webb Great Hall
- R7 Aston Webb C Block
- R8 Physics West
- R9 Nuffield
- R10 Physics East
- R11 Medical Physics
- R12 Bramall Music Building
- R13 Poynting Building
- R14 Barber Institute of Fine Arts
- R15 Watson Building
- R16 Arts Building
- R17 Ashley Building
- R18 Strathcona Building
- R19 Education Building
- R20 J G Smith Building
- R21 Muirhead Tower
- R22 Main Library
- R23 University Centre
- R24 Staff House
- R25 Munrow Sports Centre
- R26 Geography
- R27 Biosciences Building
- R28 Learning Centre and Primary Care

#### Blue Zone

- **B1** Medical School
- **B2** Institute of Biomedical Research including IBR West
- **B3** Wellcome Clinical Research Facility (1st floor)
- **B4** Robert Aitken Institute for Clinical Research
- **B5** CRUK Institute for Cancer Studies and Denis Howell Building
- **B6** Research Park
- B7 90 Vincent Drive
- **B8** Henry Wellcome Building for Biomolecular NMR Spectroscopy
- **B9** Medical Practice and Dental Centre

#### Orange Zone

- O1 The Guild of Students
- O2 St Francis Hall
- **O3** University House
- **O4** Elm House

#### Green Zone

- G1 32 Pritchatts Road
- G2 31 Pritchatts Road
- G3 European Research Institute
- G4 3 Elms Road
- **G5** Computer Centre
- G6 Metallurgy and Materials
- G7 IRC Net Shape Laboratory
- **G8** Gisbert Kapp Building
- **G9** 52 Pritchatts Road
- G10 54 Pritchatts Road
- G11 Nicholson Building
- G12 Winterbourne House and Garden
- G15 Westmere
- G18 Priorsfield
- G19 Park House
- G20 Elms Plant
- G21 Park Grange
- **G22** Elms Dav Nurserv

#### Green Zone Conference Park

- G13 Hornton Grange
- G14 Garth House
- G16 Lucas House
- G17 Peter Scott House

#### Yellow Zone

- Y1 Old Gymnasium
- Y2 Haworth Building
- Y3 Mechanical and Civil Engineering Building
- Y4 Terrace Huts
- Y5 Estates West
- Y6 Maintenance Building
- Y7 Grounds and Gardens
- Y8 Chemistry West
- Y9 Computer Science
- Y10 Alta Bioscience
- Y11 Chemical Engineering
- Y12 Biochemical Engineering
- Y13 Chemical Engineering Workshop
- Y14 Sport and Exercise Sciences
- Y15 Civil Engineering Laboratories
- Y16 Occupational Health
- Y17 Public Health