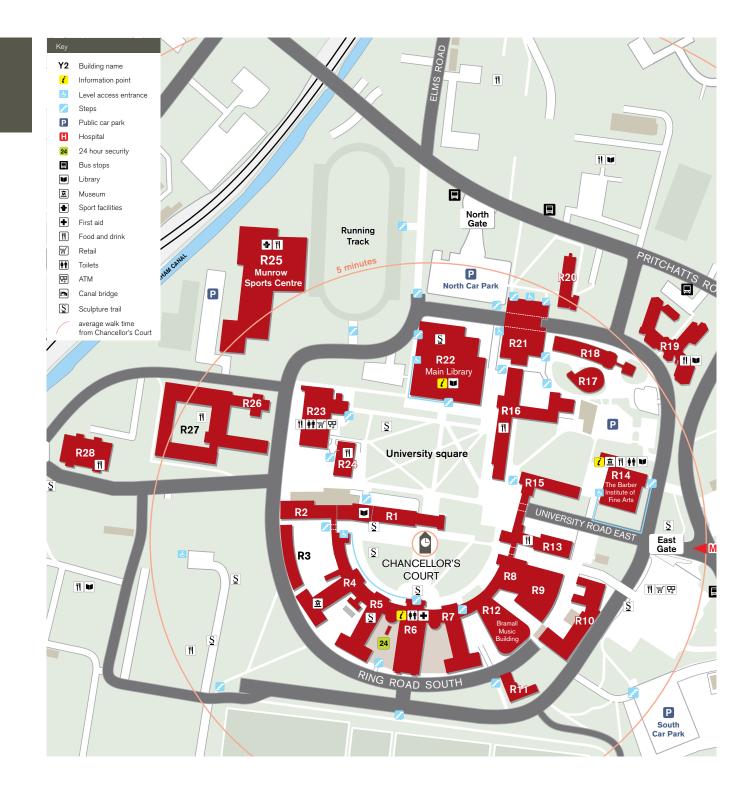

#### **Red Zone**

- R1 Law Building
- R2 Frankland Building
- R3 Hills Building
- R4 Aston Webb A Block, Earth Sciences
- R5 Aston Webb B Block
- R6 Aston Webb Great Hall
- R7 Aston Webb C Block
- R8 Physics West
- R9 Nuffield
- R10 Physics East
- R11 Medical Physics
- R12 Bramall Music Building
- R13 Poynting Building
- R14 Barber Institute of Fine Arts
- R15 Watson Building
- R16 Arts Building
- R17 Ashley Building
- R18 Strathcona Building
- R19 Education Building
- R20 J G Smith Building
- R21 Muirhead Tower
- R22 Main Library
- R23 University Centre
- R24 Staff House
- R25 Munrow Sports Centre
- R26 Geography
- R27 Biosciences Building
- R28 Learning Centre and Primary Care