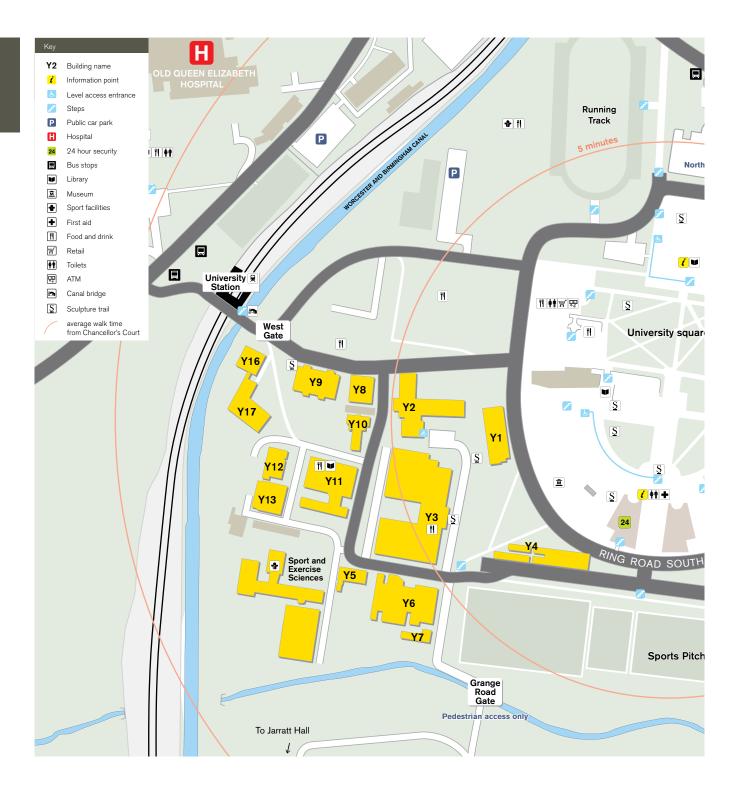

## Yellow Zone

- **Y1** Old Gymnasium
- Y2 Haworth Building
- Y3 Mechanical and Civil Engineering Building
- Y4 Terrace Huts
- Y5 Estates West
- Y6 Maintenance Building
- Y7 Grounds and Gardens
- Y8 Chemistry West
- **Y9** Computer Science
- Y10 Alta Bioscience
- Y11 Chemical Engineering
- Y12 Biochemical Engineering
- Y13 Chemical Engineering Workshop
- Y14 Sport and Exercise Sciences
- Y15 Civil Engineering Laboratories
- Y16 Occupational Health
- Y17 Public Health